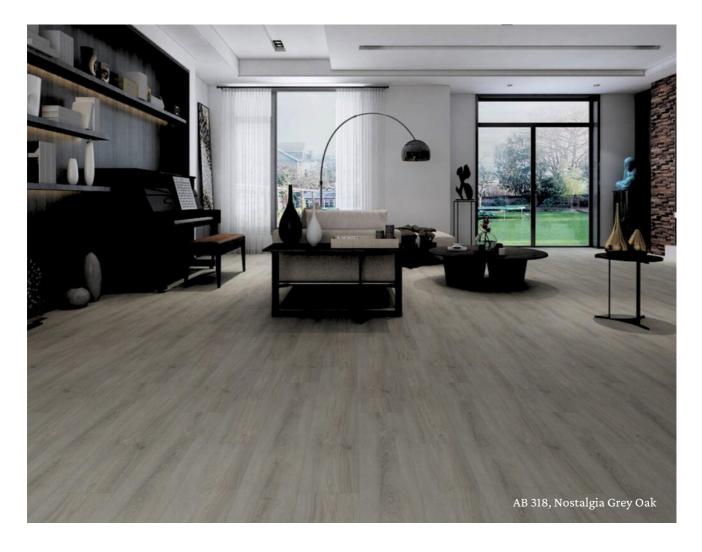

#### AB 318 Nostalgia Grey Oak

Nostalgia Grey Oak evokes a sense of nostalgia through its appearance and texture. It features a grey color palette infused with subtle hints of oak wood grain patterns.