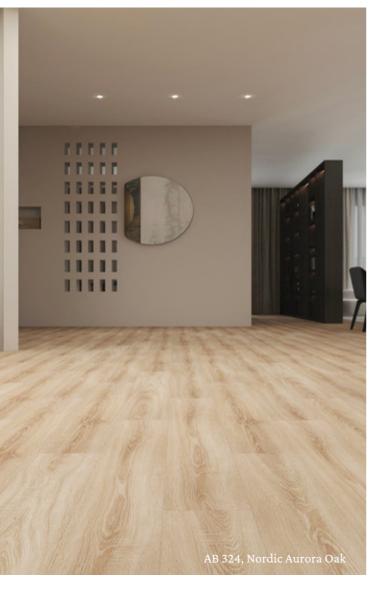

### AB 315 Verona Toffee Oak

Verona Toffee Oak, offers a rich blend of caramel, honey, and toffee undertones, creating a sense of coziness and sophistication in any space.

AB 324 Nordic Aurora Oak

Nordic Aurora Oak in medium to light brown tones, characterized by its natural warmth and subtle variation in hues.

It offers a serene and inviting aesthetic reminiscent of the Nordic landscapes.