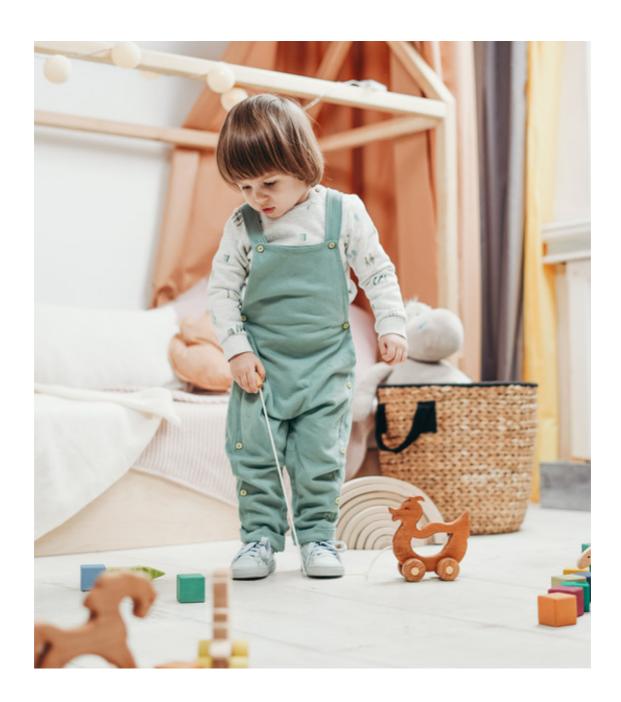

# Aesthetic Collection The Overtake

Enhance the ambiance of your space with our all-new flooring collection, the Overtake Series by Aesthetic.

The highlight of the Overtake Series is the revolutionary "Beauty in Register" surface finishing, synchronizing the texture of the flooring with its pattern design, mimicking the look and feel of natural wood.

#### The Hightlight: Beauty in Register, B.I.R

The revolutionary surface finishing: Beauty in Register, a stunning flooring collection that pushes the boundaries of style and desgin.

It synchronizes the flooring texture with its wood grain, mimics the look and feel of natural wood.

This advanced technique, known as B. I. R (Beauty in Register) embossing, ensures that the design and texture perfectly align, creating a strikingly realistic and visually compelling effect.

It results Robina floring possesses the beauty and authenticity of natural materials, without compromising on functionality and durability.