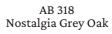

#### AB 318 Nostalgia Grey Oak

Nostalgia Grey Oak evokes a sense of nostalgia through its appearance and texture. It features a grey color palette infused with subtle hints of oak wood grain patterns.