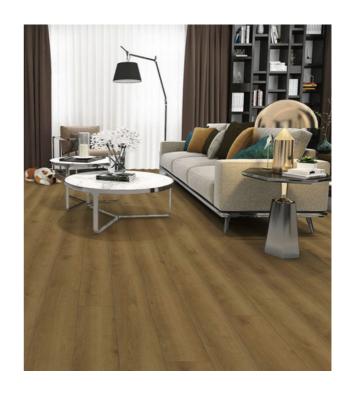

### AB 315 Verona Toffee Oak

Verona Toffee Oak, offers a rich blend of caramel, honey, and toffee undertones, creating a sense of coziness and sophistication in any space.

AB 324 Nordic Aurora Oak

Nordic Aurora Oak in medium to light brown tones, characterized by its natural warmth and subtle variation in hues.