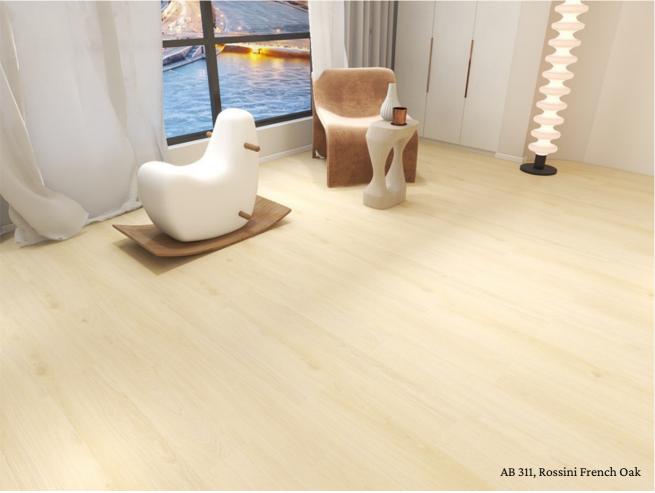

#### AB 311 Rossini French Oak

Rossini French Oak in light brown tone has exudes warmth & versatility, complementing a wide range of interior design schemes.

It carries a classic charm and radiates a sense of understated luxury, making it an excellent choice for both traditional and contemporary spaces.