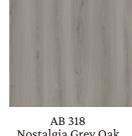

#### AB 318 Nostalgia Grey Oak

Nostalgia Grey Oak evokes a sense of nostalgia through its appearance and texture. It features a grey color palette infused with subtle hints of oak wood grain patterns.